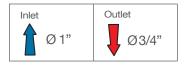

| Part # | <b>(</b> | F    |     | RPM | 4  |     | 0              |
|--------|----------|------|-----|-----|----|-----|----------------|
|        | Power    | Amps | GPM | RPM | HP | LBS | LxWxH (Inches) |
|        |          |      |     |     |    |     |                |