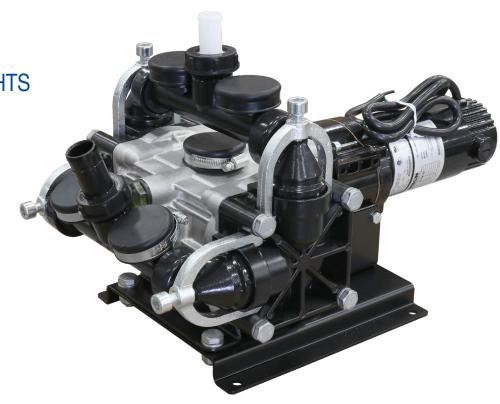

## P33-T PUMP 12 VOLT AUTOMATIC WASTE PUMP SYSTEM

## **COMET P33-T PUMP HIGHLIGHTS**

- Big mouth valves that effortlessly pass solids and debris.
- Stainless steel motor shaft and wetted parts for increased corrosion resistance.
- Includes pulse dampener to greatly reduce pulsation vibration.
- Simplified cleaning and maintenance of valves with accessible u-bolts.
- Compact footprint for any wastewater truck mount system.
- Sturdy, powder-coated external mounting base.
- Featuring a 12-volt Bison motor for continuous performance.