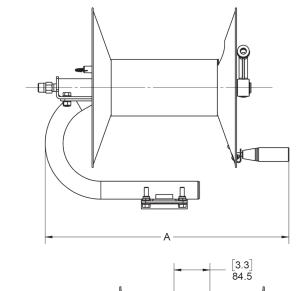

# **DIMENSIONS** (in/mm)

| Dimensions, in/mm |             |  |  |  |
|-------------------|-------------|--|--|--|
| A                 |             |  |  |  |
| DHR50100          | 17.41/442.2 |  |  |  |
| DHR50150          | 20.18/512.7 |  |  |  |
| DHR50200          | 22.5/573    |  |  |  |