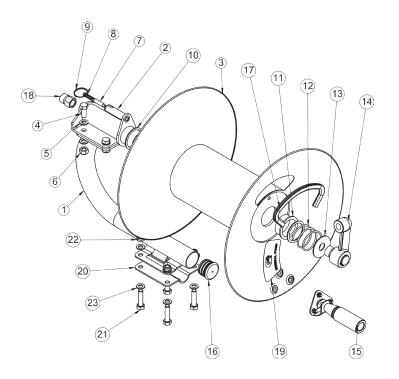

#### PARTS LIST

| Part No. | Description                                                                                                                                                                                                                                                                                                                                               | Qty.                                                                                                                                                                                                                                                                                                                                                                                                                                                                                                                                                                                                                       |
|----------|-----------------------------------------------------------------------------------------------------------------------------------------------------------------------------------------------------------------------------------------------------------------------------------------------------------------------------------------------------------|----------------------------------------------------------------------------------------------------------------------------------------------------------------------------------------------------------------------------------------------------------------------------------------------------------------------------------------------------------------------------------------------------------------------------------------------------------------------------------------------------------------------------------------------------------------------------------------------------------------------------|
| 2103355  | Base, 100'                                                                                                                                                                                                                                                                                                                                                | 1                                                                                                                                                                                                                                                                                                                                                                                                                                                                                                                                                                                                                          |
| 2103357  | Base, 150'                                                                                                                                                                                                                                                                                                                                                | 1                                                                                                                                                                                                                                                                                                                                                                                                                                                                                                                                                                                                                          |
| 2103369  | Base, 200'                                                                                                                                                                                                                                                                                                                                                | 1                                                                                                                                                                                                                                                                                                                                                                                                                                                                                                                                                                                                                          |
| 2103356  | Arm, 100'                                                                                                                                                                                                                                                                                                                                                 | 1                                                                                                                                                                                                                                                                                                                                                                                                                                                                                                                                                                                                                          |
| 2103358  | Arm, 150'                                                                                                                                                                                                                                                                                                                                                 | 1                                                                                                                                                                                                                                                                                                                                                                                                                                                                                                                                                                                                                          |
| 2103368  | Arm, 200'                                                                                                                                                                                                                                                                                                                                                 | 1                                                                                                                                                                                                                                                                                                                                                                                                                                                                                                                                                                                                                          |
| 2540011  | Assy, Flange, 100'                                                                                                                                                                                                                                                                                                                                        | 1                                                                                                                                                                                                                                                                                                                                                                                                                                                                                                                                                                                                                          |
| 2103359  | Assy, Flange, 150'                                                                                                                                                                                                                                                                                                                                        | 1                                                                                                                                                                                                                                                                                                                                                                                                                                                                                                                                                                                                                          |
| 2103367  | Assy, Flange, 200'                                                                                                                                                                                                                                                                                                                                        | 1                                                                                                                                                                                                                                                                                                                                                                                                                                                                                                                                                                                                                          |
| 2200118  | Bolt, HHCS, M10 x 25                                                                                                                                                                                                                                                                                                                                      | 4                                                                                                                                                                                                                                                                                                                                                                                                                                                                                                                                                                                                                          |
| 2203413  | Washer, Flat, M10                                                                                                                                                                                                                                                                                                                                         | 8                                                                                                                                                                                                                                                                                                                                                                                                                                                                                                                                                                                                                          |
| 2203017  | Nut, M10, Nylok, SST                                                                                                                                                                                                                                                                                                                                      | 4                                                                                                                                                                                                                                                                                                                                                                                                                                                                                                                                                                                                                          |
| 2540001  | Pin, Lock                                                                                                                                                                                                                                                                                                                                                 | 1                                                                                                                                                                                                                                                                                                                                                                                                                                                                                                                                                                                                                          |
| 2720004  | Spring                                                                                                                                                                                                                                                                                                                                                    | 1                                                                                                                                                                                                                                                                                                                                                                                                                                                                                                                                                                                                                          |
| 2200032  | Ring                                                                                                                                                                                                                                                                                                                                                      | 1                                                                                                                                                                                                                                                                                                                                                                                                                                                                                                                                                                                                                          |
| 2203403  | Washer                                                                                                                                                                                                                                                                                                                                                    | 2                                                                                                                                                                                                                                                                                                                                                                                                                                                                                                                                                                                                                          |
| 2530025  | Bushing                                                                                                                                                                                                                                                                                                                                                   | 2                                                                                                                                                                                                                                                                                                                                                                                                                                                                                                                                                                                                                          |
| 2720010  | Spring                                                                                                                                                                                                                                                                                                                                                    | 1                                                                                                                                                                                                                                                                                                                                                                                                                                                                                                                                                                                                                          |
| 2203416  | Washer, Swivel                                                                                                                                                                                                                                                                                                                                            | 1                                                                                                                                                                                                                                                                                                                                                                                                                                                                                                                                                                                                                          |
| 2103130  | Swivel, Hose Reel, Forged                                                                                                                                                                                                                                                                                                                                 | 1                                                                                                                                                                                                                                                                                                                                                                                                                                                                                                                                                                                                                          |
| 100056   | Handle, Assy                                                                                                                                                                                                                                                                                                                                              | 1                                                                                                                                                                                                                                                                                                                                                                                                                                                                                                                                                                                                                          |
| 2660385  | Plug                                                                                                                                                                                                                                                                                                                                                      | 1                                                                                                                                                                                                                                                                                                                                                                                                                                                                                                                                                                                                                          |
| 2702005  | Guard, Hose                                                                                                                                                                                                                                                                                                                                               | 1                                                                                                                                                                                                                                                                                                                                                                                                                                                                                                                                                                                                                          |
| 2530112  | Fitting, 1/2 NPT-M x 3/8 NPT-F                                                                                                                                                                                                                                                                                                                            | 1                                                                                                                                                                                                                                                                                                                                                                                                                                                                                                                                                                                                                          |
| 2400004  | Decal, GP                                                                                                                                                                                                                                                                                                                                                 | 1                                                                                                                                                                                                                                                                                                                                                                                                                                                                                                                                                                                                                          |
| 2200014  | Bracket, Clamp                                                                                                                                                                                                                                                                                                                                            | 1                                                                                                                                                                                                                                                                                                                                                                                                                                                                                                                                                                                                                          |
| 2200016  | Bolt, HHCS, M10 x 35                                                                                                                                                                                                                                                                                                                                      | 4                                                                                                                                                                                                                                                                                                                                                                                                                                                                                                                                                                                                                          |
| 2200019  | Nut, Nylok, M10                                                                                                                                                                                                                                                                                                                                           | 4                                                                                                                                                                                                                                                                                                                                                                                                                                                                                                                                                                                                                          |
| 2200008  | Washer, Flat, M10                                                                                                                                                                                                                                                                                                                                         | 8                                                                                                                                                                                                                                                                                                                                                                                                                                                                                                                                                                                                                          |
| )278     | Swivel Repair Kit                                                                                                                                                                                                                                                                                                                                         |                                                                                                                                                                                                                                                                                                                                                                                                                                                                                                                                                                                                                            |
|          | 2103355<br>2103357<br>2103369<br>2103358<br>2103368<br>2540011<br>2103359<br>2103367<br>2200118<br>2203413<br>2203413<br>2203403<br>2530025<br>2720010<br>2203403<br>2530025<br>2720010<br>2203416<br>20032<br>2203403<br>2530025<br>2720010<br>2203416<br>2103130<br>100056<br>2660385<br>2702005<br>2530112<br>2400004<br>2200014<br>2200019<br>2200008 | 2103355 Base, 100'   2103357 Base, 150'   2103358 Arm, 100'   2103358 Arm, 150'   2103358 Arm, 200'   2540011 Assy, Flange, 100'   2103359 Assy, Flange, 200'   2200118 Bolt, HHCS, M10 x 25   2203413 Washer, Flat, M10   2203017 Nut, M10, Nylok, SST   2540001 Pin, Lock   2720004 Spring   2203403 Washer   2530025 Bushing   2720010 Spring   2203416 Washer, Swivel   2103130 Swivel, Hose Reel, Forged   100056 Handle, Assy   2660385 Plug   2702005 Guard, Hose   2530112 Fitting, 1/2 NPT-M x 3/8 NPT-F   2400004 Decal, GP   2200016 Bolt, HHCS, M10 x 35   2200019 Nut, Nylok, M10   2200008 Washer, Flat, M10 |