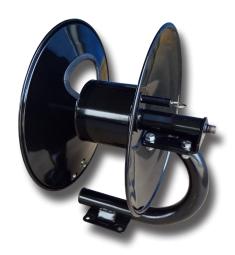

- Direct hand-crank rewind with locking pin
- Solid steel construction

- Durable powdercoat finish
- Full flow swivel steel joint

## Hose Reels