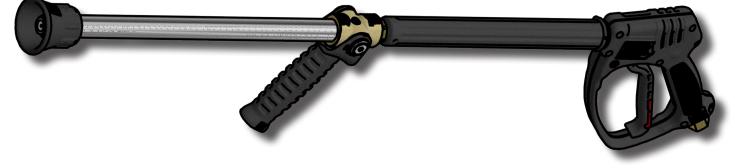

# YG36LA37SW

Washdown Gun/Lance Assembly

• 37 inch lance

Features inlet swivel

· Minimizes fatigue for the operator

## FEATURES

- · Shockproof resistant housing
- · Stainless Steel seat and ball
- Internal construction of brass and Stainless Steel