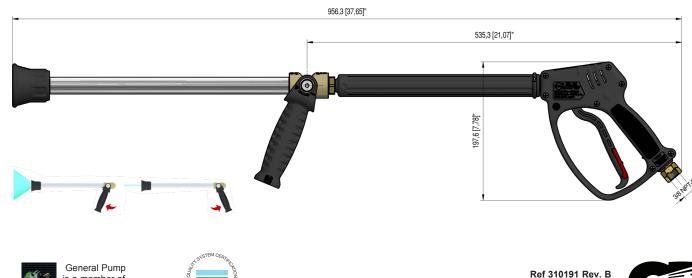

# SPECIFICATIONS

Part Number YG36LA37SW Maximum Volume 8.0 GPM Maximum Discharge Pressure 3,650 PSI Maximum Fluid Temperature 195° F Inlet Port Thread 3/8" NPT- F Ceramic Nozzle #12 (2 mm) Weight 6.0 lbs. Stainless Steel, Brass, Materials Plastic, Buna-N, Teflon

# DIMENSIONS

SPRAY GUNS

is a member of the Interpump Group DNVG

03-20

**YG36LA37SW** Washdown Gun/Lance Assembly