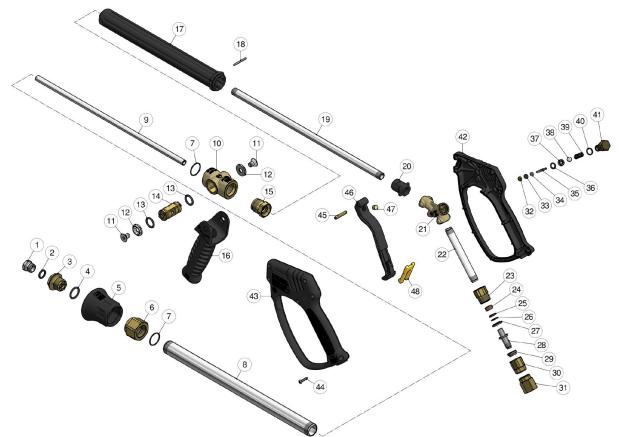

# PARTS LIST

| ITEM | PART #    | DESCRIPTION                      | QTY |
|------|-----------|----------------------------------|-----|
| 1    | Y41012251 | Sst.nozzle d.2 mm fp.12 M16x2    | 1   |
| 2    | Y10317601 | O-ring, 2,62x 11,81 mm Ni 85     | 1   |
| 3    | Y41011331 | Nzl holder, M22-M16 MF brass     | 1   |
| 4    | Y10318200 | O-ring, 2,62x17,96 mm            | 1   |
| 5    | Y41011785 | Nozzle protection                | 1   |
| 6    | Y41011231 | Injector coupl. M22-M24 FF brass | 1   |
| 7    | Y10302710 | O-Ring, 1,5x22 mm Vit.           | 2   |
| 8    | Y41011456 | Sst tube, M24x2 L.362,5 mm       | 1   |
| 9    | Y41011556 | Sst tube L.367,5 mm d.10 mm      | 1   |
| 10   | Y41011135 | Brass frame .GV5 2 x M24x1       | 1   |
| 11   | Y16195412 | Screw, DIN7991 M8x12 mm Sst.     | 2   |
| 12   | Y80001551 | C/sunk washer, 8,5x22x4,5mm Sst. | 2   |
| 13   | Y10318010 | O-ring, 2,62x15,08 mm vi.        | 2   |
| 14   | Y41011631 | Hollow shaft, M8 brass           | 1   |
| 15   | Y40021131 | Coupling, M24x1M-1/4F Bsp brass  | 1   |
| 16   | Y41011884 | Trigger -GV5, black              | 1   |
| 17   | Y40004184 | R5 insul. round grip, 292mm      | 1   |
| 18   | Y15104600 | Parallel pin, 3x30 mm Sst.       | 1   |
| 19   | Y40000256 | Tube, 1/4Bsp MM 370mm Sst.       | 1   |
| 20   | Y30455484 | Gun outlet adapter               | 1   |
| 21   | Y30120535 | Housing -RL37, brass             | 1   |
| 22   | Y30124366 | Tube, 1/4Bsp MM 105 mm z.pl.     | 1   |
| 23   | Y30124431 | Adapt., M20x1M-1/4F Bsp brass    | 1   |

| PART #    | DESCRIPTION                                                                                                                                                                                                                                                                   | QTY                                                                                                                                                                                                                                                                                                                                                                                                                                                                                                                                                                                                                                                                                                                                                                                                                                                                                                                               |
|-----------|-------------------------------------------------------------------------------------------------------------------------------------------------------------------------------------------------------------------------------------------------------------------------------|-----------------------------------------------------------------------------------------------------------------------------------------------------------------------------------------------------------------------------------------------------------------------------------------------------------------------------------------------------------------------------------------------------------------------------------------------------------------------------------------------------------------------------------------------------------------------------------------------------------------------------------------------------------------------------------------------------------------------------------------------------------------------------------------------------------------------------------------------------------------------------------------------------------------------------------|
| Y30072884 | Bushing, 9x13x6 mm plast. black                                                                                                                                                                                                                                               | 1                                                                                                                                                                                                                                                                                                                                                                                                                                                                                                                                                                                                                                                                                                                                                                                                                                                                                                                                 |
| Y10310993 | O-ring, 2,4x8,3 mm Vi 70                                                                                                                                                                                                                                                      | 1                                                                                                                                                                                                                                                                                                                                                                                                                                                                                                                                                                                                                                                                                                                                                                                                                                                                                                                                 |
| Y10400850 | Back-up ring, 9x13,2x1,2 mm                                                                                                                                                                                                                                                   | 1                                                                                                                                                                                                                                                                                                                                                                                                                                                                                                                                                                                                                                                                                                                                                                                                                                                                                                                                 |
| Y30072931 | Spacer ring, 9x19x3 mm brass                                                                                                                                                                                                                                                  | 1                                                                                                                                                                                                                                                                                                                                                                                                                                                                                                                                                                                                                                                                                                                                                                                                                                                                                                                                 |
| Y30155351 | Pin -SW, M10x1,25 M sst.                                                                                                                                                                                                                                                      | 1                                                                                                                                                                                                                                                                                                                                                                                                                                                                                                                                                                                                                                                                                                                                                                                                                                                                                                                                 |
| Y30073084 | Bushing, 10x17x6 mm plast. black                                                                                                                                                                                                                                              | 1                                                                                                                                                                                                                                                                                                                                                                                                                                                                                                                                                                                                                                                                                                                                                                                                                                                                                                                                 |
| Y30073331 | Nipple, M20x1 F brass                                                                                                                                                                                                                                                         | 1                                                                                                                                                                                                                                                                                                                                                                                                                                                                                                                                                                                                                                                                                                                                                                                                                                                                                                                                 |
| Y30202831 | Coupl., M10x1,25F-3/8F NPT brass                                                                                                                                                                                                                                              | 1                                                                                                                                                                                                                                                                                                                                                                                                                                                                                                                                                                                                                                                                                                                                                                                                                                                                                                                                 |
| Y10401800 | Back-up ring, 3,2x7,5x1,2 mm                                                                                                                                                                                                                                                  | 1                                                                                                                                                                                                                                                                                                                                                                                                                                                                                                                                                                                                                                                                                                                                                                                                                                                                                                                                 |
| Y10316500 | O-ring, 2,62x2,84 mm Vi 70                                                                                                                                                                                                                                                    | 1                                                                                                                                                                                                                                                                                                                                                                                                                                                                                                                                                                                                                                                                                                                                                                                                                                                                                                                                 |
| Y14351100 | Washer, 3,2x7x0,5 mm sst.                                                                                                                                                                                                                                                     | 1                                                                                                                                                                                                                                                                                                                                                                                                                                                                                                                                                                                                                                                                                                                                                                                                                                                                                                                                 |
| Y30070451 | Piston, 3-4 mm Sst.                                                                                                                                                                                                                                                           | 1                                                                                                                                                                                                                                                                                                                                                                                                                                                                                                                                                                                                                                                                                                                                                                                                                                                                                                                                 |
| Y30170820 | Seat, 6mm Sst.+O-ring 1,78mm NBR85                                                                                                                                                                                                                                            | 1                                                                                                                                                                                                                                                                                                                                                                                                                                                                                                                                                                                                                                                                                                                                                                                                                                                                                                                                 |
| Y10302002 | O-ring, 1,5x10 mm Ni 85                                                                                                                                                                                                                                                       | 1                                                                                                                                                                                                                                                                                                                                                                                                                                                                                                                                                                                                                                                                                                                                                                                                                                                                                                                                 |
| Y30259531 | Spring plug, M16x1 brass                                                                                                                                                                                                                                                      | 1                                                                                                                                                                                                                                                                                                                                                                                                                                                                                                                                                                                                                                                                                                                                                                                                                                                                                                                                 |
| Y30153424 | Casing-kit -RL36 +screws                                                                                                                                                                                                                                                      | 1                                                                                                                                                                                                                                                                                                                                                                                                                                                                                                                                                                                                                                                                                                                                                                                                                                                                                                                                 |
| Y16307700 | S/tapping screw, DIN7981 3,5x18 mm                                                                                                                                                                                                                                            | 7                                                                                                                                                                                                                                                                                                                                                                                                                                                                                                                                                                                                                                                                                                                                                                                                                                                                                                                                 |
| Y30251731 | Parallel pin, 5x27,5 mm brass                                                                                                                                                                                                                                                 | 1                                                                                                                                                                                                                                                                                                                                                                                                                                                                                                                                                                                                                                                                                                                                                                                                                                                                                                                                 |
| Y30120484 | Trigger -RL37                                                                                                                                                                                                                                                                 | 1                                                                                                                                                                                                                                                                                                                                                                                                                                                                                                                                                                                                                                                                                                                                                                                                                                                                                                                                 |
| Y30067584 | Stop pin, 8x7,1mm                                                                                                                                                                                                                                                             | 1                                                                                                                                                                                                                                                                                                                                                                                                                                                                                                                                                                                                                                                                                                                                                                                                                                                                                                                                 |
| Y30151484 | Safety latch                                                                                                                                                                                                                                                                  | 1                                                                                                                                                                                                                                                                                                                                                                                                                                                                                                                                                                                                                                                                                                                                                                                                                                                                                                                                 |
| Y30120924 | Repair kit                                                                                                                                                                                                                                                                    |                                                                                                                                                                                                                                                                                                                                                                                                                                                                                                                                                                                                                                                                                                                                                                                                                                                                                                                                   |
|           | Y30072884<br>Y10310993<br>Y10400850<br>Y30072931<br>Y30155351<br>Y30073084<br>Y30073331<br>Y30202831<br>Y10401800<br>Y10316500<br>Y14351100<br>Y30070451<br>Y30170820<br>Y10302002<br>Y30259531<br>Y30153424<br>Y16307700<br>Y30251731<br>Y30120484<br>Y30067584<br>Y30151484 | Y30072884 Bushing, 9x13x6 mm plast. black   Y10310993 O-ring, 2,4x8,3 mm Vi 70   Y10400850 Back-up ring, 9x13,2x1,2 mm   Y30072931 Spacer ring, 9x19x3 mm brass   Y30155351 Pin -SW, M10x1,25 M sst.   Y30073084 Bushing, 10x17x6 mm plast. black   Y30073081 Nipple, M20x1 F brass   Y30202831 Coupl., M10x1,25F-3/8F NPT brass   Y10401800 Back-up ring, 3,2x7,5x1,2 mm   Y10316500 O-ring, 2,62x2,84 mm Vi 70   Y14351100 Washer, 3,2x7x0,5 mm sst.   Y30070451 Piston, 3-4 mm Sst.   Y30170820 Seat, 6mm Sst.+O-ring 1,78mm NBR85   Y10302002 O-ring, 1,5x10 mm Ni 85   Y30153424 Casing-kit -RL36 +screws   Y16307700 S/tapping screw, DIN7981 3,5x18 mm   Y30251731 Parallel pin, 5x27,5 mm brass   Y30120484 Trigger -RL37   Y30067584 |